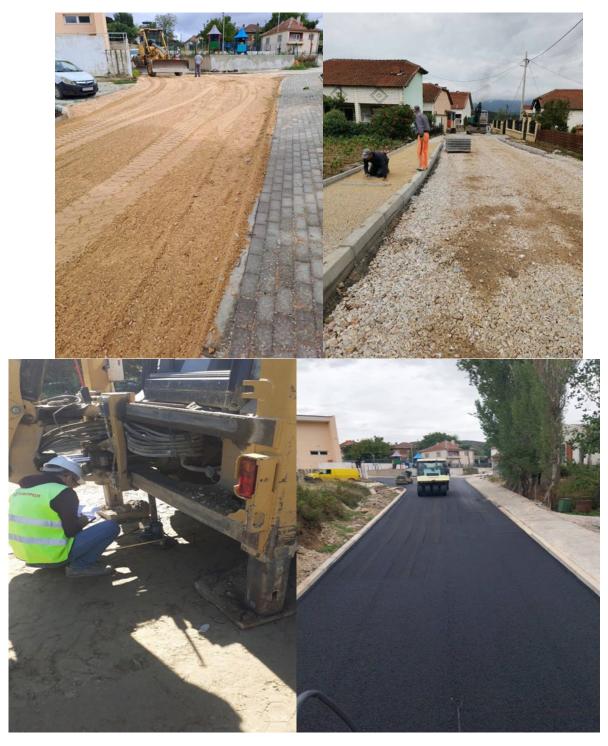

#### Introduction - General information about the project

Local Street "1" in the Rakitec settlement has a total length of 815.59 m and is in very poor condition with potholes, transverse, longitudinal cracks and damage and cracks resembling crocodile skin. The project street currently has no sidewalks and no vertical and horizontal signage. The route begins about 250 meters northeast of the junction with the regional road R2434 and ends near the cultural center in the Rakitec settlement. The local street is mostly composed of individual houses. On the right side near the beginning of the route is the only local shop in the settlement. The primary school "Goce Delchev" is located on the left side of the route, about 500 meters from its beginning. Right next to the school, there is a football field and a bus stop. Opposite the school "Goce Delchev" at the end of the path is a cultural center. Currently, the cultural center is also not in operation.

The basic design elements of the street:

- BNHS 16 (Bituminized wear layer)......d=7cm
- Tampon layer of crushed stone aggregate with fraction 20/70<sub>MM</sub>.....d=30cm The following pavement structure is envisaged for the sidewalks:

  - Buffer layer of crushed stone aggregate with fraction 20/70мм

The leveling solution is determined by the actual elevation of the terrain.