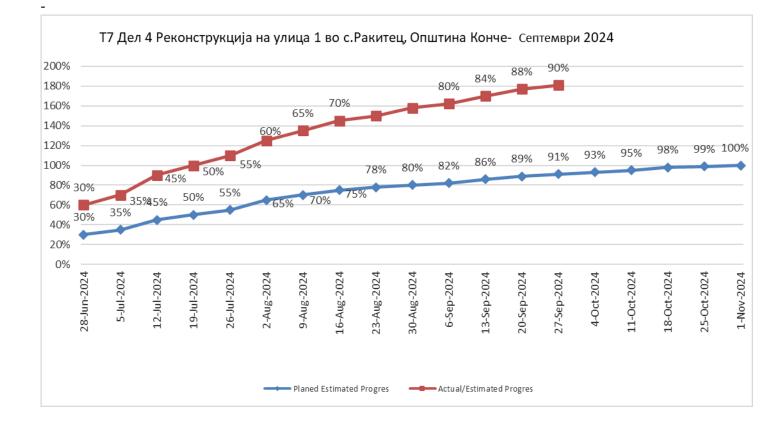

the route is the only local shop in the settlement. The primary school "Goce Delchev" is located on the left side of the route, about 500 meters from its beginning. Right next to the school, there is a football field and a bus stop. Opposite the school "Goce Delchev" at the end of the path is a cultural center. Currently, the cultural center is also not in operation.

The basic design elements of the street:

- BNHS 16 (Bituminized wear layer)......d=7cm
- Tampon layer of crushed stone aggregate with fraction 20/70<sub>MM</sub>.....d=30cm The following pavement structure is envisaged for the sidewalks:

  - Buffer layer of crushed stone aggregate with fraction 20/70мм

The leveling solution is determined by the actual elevation of the terrain.



# LOCAL ROADS CONNECTIVITY PROJECT









- Линкови од Mappilary

Изготвил: Елизабета Колиќ Соколовска, ЕИП Експерт за патна транспортна инфраструктура